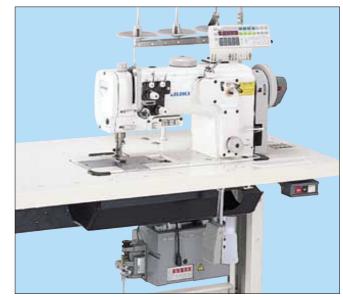

# LU-2210N -7 (1.6 fold-capacity hook) LU-2210W-7 (double-capacity hook)

High-speed, 2-needle, Unison-feed, Lockstitch Machine with Large Hooks and Automatic Thread Trimmer

LU-2260N -7 (1.6 fold-capacity hook) LU-2260W-7 (double-capacity hook)