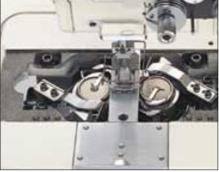

# LU-2210N -7 (1.6 fold-capacity hook) LU-2210W-7 (double-capacity hook)

High-speed, 2-needle, Unison-feed, Lockstitch Machine with Large Hooks and Automatic Thread Trimmer

LU-2260N -7 (1.6 fold-capacity hook) LU-2260W-7 (double-capacity hook)

LU-2210N-7-0B/XC-E500 LU-2260N-7-0B/XC-E500 \* XC-E500 operation panel is optionally available.

LU-2210N-7/XC-E500

LU-2260N-7/XC-E500 \* XC-E500 operation panel is optionally available.