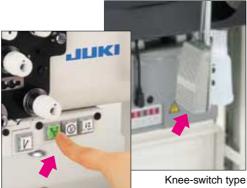

The auto-lifter is controlled by a light-tothe-touch pedal, thereby helping reduce operator fatigue.

The instant changeover of the walking foot and presser foot's alternating vertical movement is especially effective when sewing over-lapped sections of materials

A function to instaneously change over the alternating vertical movement of the walking foot and presser foot (DL) is provided as standard with the machine. With this function, the alternating vertical movement of the walking foot and presser foot can be changed over to the maximum value simply by turning on the switch.

**DL** function Code Provided with DL function/ в knee switch type

| Walking foot                   | Code |
|--------------------------------|------|
| Standard                       | Α    |
| For urethane                   | В    |
| Right single-sided presser     | С    |
| Left single-sided presser      | D    |
| For piping 3mm                 | Е    |
| For piping 4mm                 | F    |
| For piping 5mm                 | G    |
| For piping 6mm                 | н    |
| Adjustable type for piping 3mm | J    |
| Adjustable type for piping 4mm | к    |
| Adjustable type for piping 5mm | L    |
| Adjustable type for piping 6mm | м    |