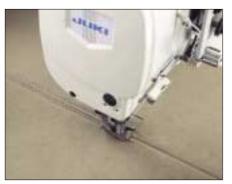

#### Consistent sewing performance at a high speed

Thanks to its remarkable feed efficiency and improved feed cam unit, the machine smoothly feeds materials at high speeds while preventing stitch gathering. The machine is also equipped with a new box-type feed locus that enables the production of beautifully finished seams free from material flopping.

LU-2260N-7

Thread trimming without fail

The rigid movement of the knife-driving shaft

and ideal shape of the cam enable the thread

Further-more, no adjustment is necessary

trimmer to trim thread as thick as #5.