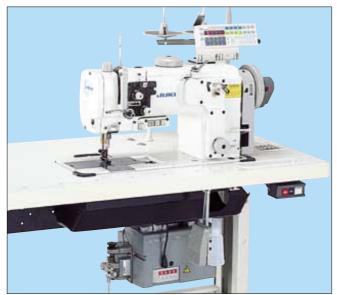

High-speed, 1-needle, Unison-feed, Lockstitch Machine with Large Hook and Automatic Thread Trimmer

# LU-2210N -7 (1.6 fold-capacity hook) LU-2210W-7 (double-capacity hook)

High-speed, 2-needle, Unison-feed, Lockstitch Machine with Large Hooks and Automatic Thread Trimmer

LU-2260N -7 (1.6 fold-capacity hook) LU-2260W-7 (double-capacity hook)