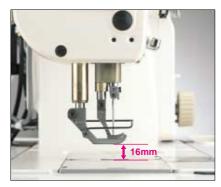

#### Sufficiently large presser foot lift

The machine is equipped as standard with a pneumatic auto-lifter. The lift of the presser foot is 16mm, allowing the operator to handle the material under the presser foot with ease.

#### **SPECIFICATIONS**

| Model name                             | LU-2210N-7                              | LU-2210W-7                            | LU-2260N-7                              | LU-2260W-7                            |  |  |
|----------------------------------------|-----------------------------------------|---------------------------------------|-----------------------------------------|---------------------------------------|--|--|
| wouername                              | 1-ne                                    | edle                                  | 2-needle                                |                                       |  |  |
| Max. sewing speed                      |                                         | 3,500rpm                              |                                         |                                       |  |  |
| Max. stitch length                     | 9mm (normal                             | /reverse feed)                        | 6mm (normal                             | /reverse feed)                        |  |  |
| Needle bar stroke                      |                                         | 33.8                                  | Bmm                                     |                                       |  |  |
| Needle gauge (mm)                      |                                         |                                       | 6, 8, 10 (stand                         | dard), 12, 20*                        |  |  |
| Lift of the presser foot               |                                         | By hand: 9mm, By                      | knee: 16mm (max)                        |                                       |  |  |
| Auto lifter                            |                                         | Provided as standard (pn              | eumatic auto-lifter: AK79)              |                                       |  |  |
| Thread take-up                         |                                         | Link                                  | type                                    |                                       |  |  |
| Alternating vertical movement          |                                         | 1 ~ 6.5mm                             |                                         |                                       |  |  |
| Hook                                   | Vertical-axis<br>1.6 fold-capacity hook | Vertical-axis<br>double-capacity hook | Vertical-axis<br>1.6 fold-capacity hook | Vertical-axis<br>double-capacity hook |  |  |
| Needle (at the time of delivery)       | 134 × 35 (Nm140)                        | Nm100 ~ Nm180                         | 134 × 35 (Nm140)                        | Nm100 ~ Nm160                         |  |  |
| Thread                                 | #30 ~ #4, B46 ~ B13                     | 38, Nm=60/3 ~ 20/3                    | #20 ~ #5, B64 ~ B13                     | 38, Nm=40/3 ~ 20/3                    |  |  |
| Safety mechanism                       |                                         | Provided a                            | is standard                             |                                       |  |  |
| Lubrication                            |                                         | Autor                                 | matic                                   |                                       |  |  |
| Lubricating oil                        |                                         | JUKI New Defrix Oil No.1              | I (equivalent to ISO VG7)               |                                       |  |  |
| Distance from<br>needle to machine arm |                                         | 264                                   | mm                                      |                                       |  |  |
| Bed size                               |                                         | 517mm >                               | × 178mm                                 |                                       |  |  |
| Weight of the machine head             | 55kg 58kg                               |                                       |                                         |                                       |  |  |
| Automatic reverse feed function        | Provided as standard                    |                                       |                                         |                                       |  |  |
| Compressed air and air consumption     | 0.5MPa (5kgf/cm²), 0.3Nℓ/min            |                                       |                                         |                                       |  |  |
| Power requirement                      |                                         | Single-phase 100<br>3-phase 200 ~ 220 | ~ 120V, 220 ~ 240V<br>)V, 220 ~ 240V    |                                       |  |  |