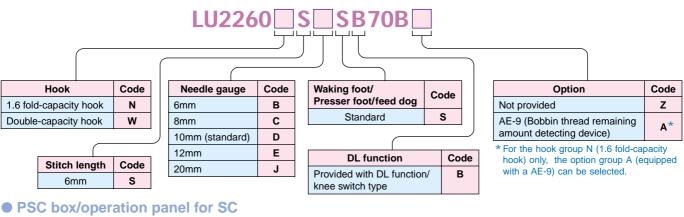

#### WHEN YOU PLACE ORDERS

Please note when placing orders, that the model name should be written as follows:

| Hook                   | Code |
|------------------------|------|
| 1.6 fold-capacity hook | N    |
| Double-capacity hook   | w    |
|                        |      |

| Feed dog                        | Code |
|---------------------------------|------|
| Standard (with groove)          | s    |
| Without groove                  | Α    |
| For thin thread (2.5mm × 1.6mm) | в    |

**DL** function Code Provided with DL function/ в knee switch type

| Walking foot                   | Code |
|--------------------------------|------|
| Standard                       | Α    |
| For urethane                   | В    |
| Right single-sided presser     | С    |
| Left single-sided presser      | D    |
| For piping 3mm                 | Е    |
| For piping 4mm                 | F    |
| For piping 5mm                 | G    |
| For piping 6mm                 | н    |
| Adjustable type for piping 3mm | J    |
| Adjustable type for piping 4mm | к    |
| Adjustable type for piping 5mm | L    |
| Adjustable type for piping 6mm | м    |

| Presser foot                          | Code |
|---------------------------------------|------|
| Standard                              | Α    |
| For material with overlapped sections | В    |
| For urethane                          | С    |
| Right single-sided presser            | D    |
| Left single-sided presser             | E    |
| For piping 3mm                        | F    |
| For piping 4mm                        | G    |
| For piping 5mm                        | н    |
| For piping 6mm                        | J    |
| Pressing face is reduce               | к    |

| Option                                                 | Code       |
|--------------------------------------------------------|------------|
| Not provided                                           | Z          |
| AE-9 (Bobbin thread remaining amount detecting device) | <b>A</b> * |

\* For the hook group N (1.6 fold-capacity hook) only, the option group A (equipped with a AE-9) can be selected.