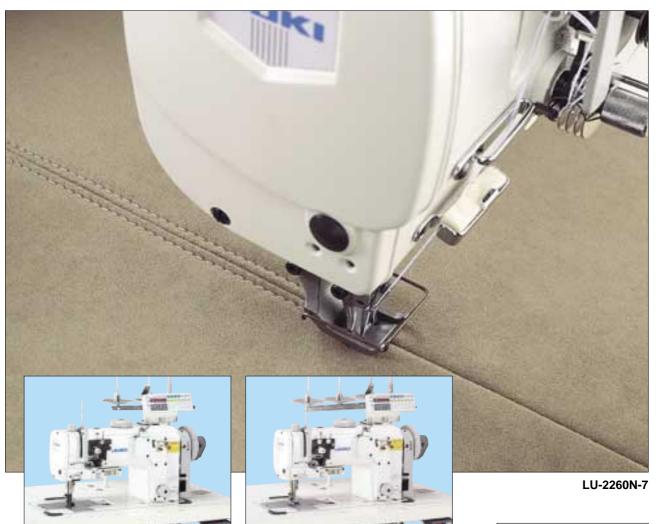

# LU-2210N -7 (1.6 fold-capacity hook) LU-2210W-7 (double-capacity hook)

High-speed, 2-needle, Unison-feed, Lockstitch Machine with Large Hooks and Automatic Thread Trimmer

LU-2260N -7 (1.6 fold-capacity hook) LU-2260W-7 (double-capacity hook)

# Excellent responsiveness when sewing heavy materials such as car seats and sofas.

The LU-2200N/W-7 Series, JUKI's top-grade line of unison-feed lockstitch machines equipped with automatic thread trimmers, has earned a solid reputation for powerful feed, consistent sewing, and reliable thread trimming. In addition to the conventional 1-needle and 2-needle types, the LU-2200N/W-7 models provided with double-and 1.6 fold-capacity hooks have now been launched to fill out the Series. Furthermore, the AC servomotor/control box has been totally redesigned. The extensive variety of models in the LU-2200N/W-7 Series offers you the optimal choices for your sewing needs.

The LU-2200N/W-7 Series has been designed for improved operability by providing a higher lift for the presser foot and easy adjustment of the amount of alternating vertical movement of the walking foot and presser foot. With its outstanding responsiveness in the sewing of heavy materials such as car seats and sofas, the machine guarantees increased productivity and upgraded quality.

#### Consistent sewing performance at a high speed

Thanks to its remarkable feed efficiency and improved feed cam unit, the machine smoothly feeds materials at high speeds while preventing stitch gathering. The machine is also equipped with a new box-type feed locus that enables the production of beautifully finished seams free from material flopping.