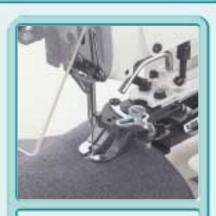

# MB-373NS Series

JUIT's proven single-thread, chainstitch machine has been revamped with a new design. The machine inherits the excellent sewing capabilities as well as the outstanding operability of the conventional MB Series button sewing machine.

- The 4-holed button sewing mode can be easily switched over to the 2-holed button sewing mode in accordance with changing sewing specifications. Furthermore, the button hole interval can be easily changed by operating the lever.
- The number of stitches can be quickly selected from among 8, 16 and 32 stitches corresponding to the change in sewing specifications.
- The attachments that are currently being used with the conventional machine can be used with the revamped machine without the need for any additional machining or adjustments.
- The machine ensures consistent sewing performance even when it runs at 1,500rpm. The unique speeddecreasing device reduces vibration when the sewing machine stops, thereby enabling the sewing machine to beautifully finish buttons with accuracy.
- The machine incorporates a compact-sized thread trimming mechanism that is interlocked with the presser lifter. This thread trimming mechanism helps produce beautifully finished seams with the length of remaining thread reduced.