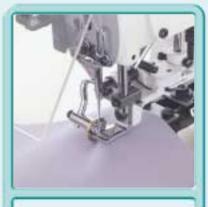

# MB-373NS Series

JUIT's proven single-thread, chainstitch machine has been revamped with a new design. The machine inherits the excellent sewing capabilities as well as the outstanding operability of the conventional MB Series button sewing machine.

- The 4-holed button sewing mode can be easily switched over to the 2-holed button sewing mode in accordance with changing sewing specifications. Furthermore, the button hole interval can be easily changed by operating the lever.
- The number of stitches can be quickly selected from among 8, 16 and 32 stitches corresponding to the change in sewing specifications.
- The attachments that are currently being used with the conventional machine can be used with the revamped machine without the need for any additional machining or adjustments.
- The machine ensures consistent sewing performance even when it runs at 1,500rpm. The unique speeddecreasing device reduces vibration when the sewing machine stops, thereby enabling the sewing machine to beautifully finish buttons with accuracy.
- The machine incorporates a compact-sized thread trimming mechanism that is interlocked with the presser lifter. This thread trimming mechanism helps produce beautifully finished seams with the length of remaining thread reduced.