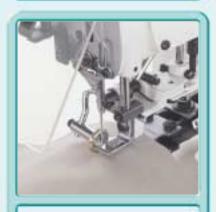

# MB-373NS Series

JUIT's proven single-thread, chainstitch machine has been revamped with a new design. The machine inherits the excellent sewing capabilities as well as the outstanding operability of the conventional MB Series button sewing machine.

- The 4-holed button sewing mode can be easily switched over to the 2-holed button sewing mode in accordance with changing sewing specifications. Furthermore, the button hole interval can be easily changed by operating the lever.
- The number of stitches can be quickly selected from among 8, 16 and 32 stitches corresponding to the change in sewing specifications.
- The attachments that are currently being used with the conventional machine can be used with the revamped machine without the need for any additional machining or adjustments.
- The machine ensures consistent sewing performance even when it runs at 1,500rpm. The unique speeddecreasing device reduces vibration when the sewing machine stops, thereby enabling the sewing machine to beautifully finish buttons with accuracy.
- The machine incorporates a compact-sized thread trimming mechanism that is interlocked with the presser lifter. This thread trimming mechanism helps produce beautifully finished seams with the length of remaining thread reduced.