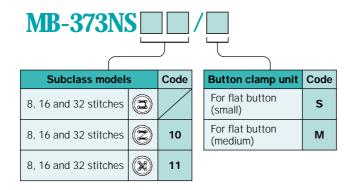

## WHEN YOU PLACE ORDERS

Please note when placing orders, that the model name should be written as follows:

#### ● Machine head

• To order, please contact your nearest JUKI distributor.

8-2-1, KOKURYO-CHO, CHOFU-SHI, TOKYO 182-8655, JAPAN PHONE : (81) 3-3430-4001 ~ 4 FAX : (81) 3-3430-4909.4914 TELEX : J22967