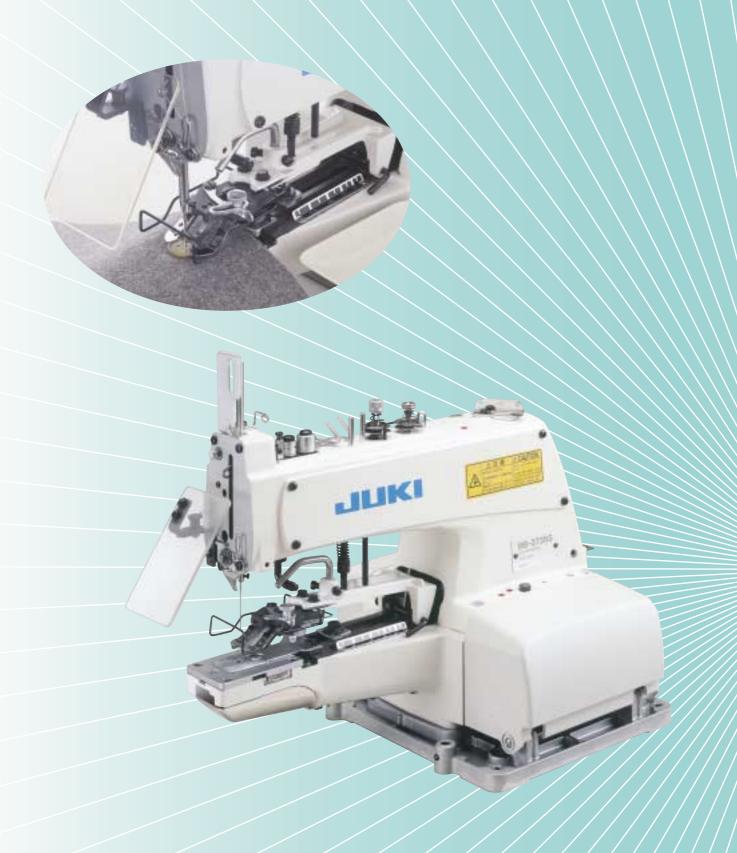

Single-thread, Chainstitch, Button Sewing Machine

# MB-373NS Series

JUIT's proven single-thread, chainstitch machine has been revamped with a new design. The machine inherits the excellent sewing capabilities as well as the outstanding operability of the conventional MB Series button sewing machine.

- The 4-holed button sewing mode can be easily switched over to the 2-holed button sewing mode in accordance with changing sewing specifications. Furthermore, the button hole interval can be easily changed by operating the lever.
- The number of stitches can be quickly selected from among 8, 16 and 32 stitches corresponding to the change in sewing specifications.
- The attachments that are currently being used with the conventional machine can be used with the revamped machine without the need for any additional machining or adjustments.
- The machine ensures consistent sewing performance even when it runs at 1,500rpm. The unique speeddecreasing device reduces vibration when the sewing machine stops, thereby enabling the sewing machine to beautifully finish buttons with accuracy.
- The machine incorporates a compact-sized thread trimming mechanism that is interlocked with the presser lifter. This thread trimming mechanism helps produce beautifully finished seams with the length of remaining thread reduced.