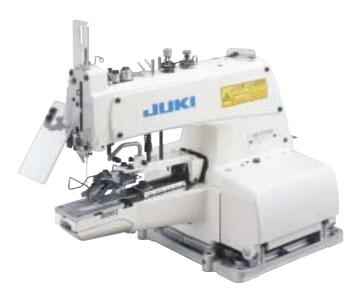

Single-thread, Chainstitch, Button Sewing Machine

# MB-373NS Series

JUIT's proven single-thread, chainstitch machine has been revamped with a new design. The machine inherits the excellent sewing capabilities as well as the outstanding operability of the conventional MB Series button sewing machine.

### **SPECIFICATIONS**

| Model name                       | MB-373NS                                                                                                               |  |  |  |  |
|----------------------------------|------------------------------------------------------------------------------------------------------------------------|--|--|--|--|
| Thread trimming mechanism        | Interlocked with the presser lifter Cut with the fixed knife and moving knife                                          |  |  |  |  |
| Sewing speed                     | Max 1,500rpm、Normal 1,300rpm                                                                                           |  |  |  |  |
| Number of stitches               | 8, 16 and 32 stitches (6, 12 and 24 stitches are also available by changing the cam)                                   |  |  |  |  |
| Feed length                      | Crosswise feed 2.5 ~ 6.5mm, Lengthwise feed 0 ~ 6.5mm                                                                  |  |  |  |  |
| Stitching shape                  | $\exists$ , $Z$ , $	imes$                                                                                              |  |  |  |  |
|                                  | Round-shaped flat button (2-holed, 4-holed)                                                                            |  |  |  |  |
| Applicable button                | Shank button, Wrapped-around button, Snap, Label, Metal button, Stay button (exclusive attachments have to be used)    |  |  |  |  |
| Button size                      | 10 ~ 28mm                                                                                                              |  |  |  |  |
| Thickness of button              | Max. 5mm                                                                                                               |  |  |  |  |
| Needle bar stroke                | 48.6mm                                                                                                                 |  |  |  |  |
| Needle (at the time of delivery) | TQ x 7 (#16) #14 ~ #20                                                                                                 |  |  |  |  |
| Button clamp lifting system      | Automatic system (pedal type possible)                                                                                 |  |  |  |  |
| Sewing system                    | Single thread chainstitch                                                                                              |  |  |  |  |
| Stop-motion mechanism            | Automatic stop-motion mechanism (equipped with the speed-decreasing device and the reverse rotation preventing device) |  |  |  |  |
| Lubrication                      | By an oiler                                                                                                            |  |  |  |  |
| Lubricating oil                  | JUKI New Defrix Oil No.1 (equivalent to ISO VG7)                                                                       |  |  |  |  |
| Power requirement/motor used     | Single- or 3-phase/200W (1/4 HP), general-purpose motor                                                                |  |  |  |  |